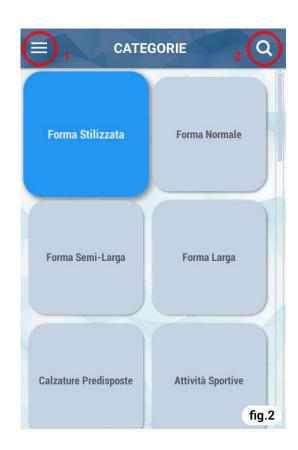

If you do not have an account just click on the "Register" button below and create one.

2. In the main screen you can select the categories from which you access the list of models (fig.2).

In the upper bar there are two buttons, one for the side menu (1) and one for searching the models by code (2).